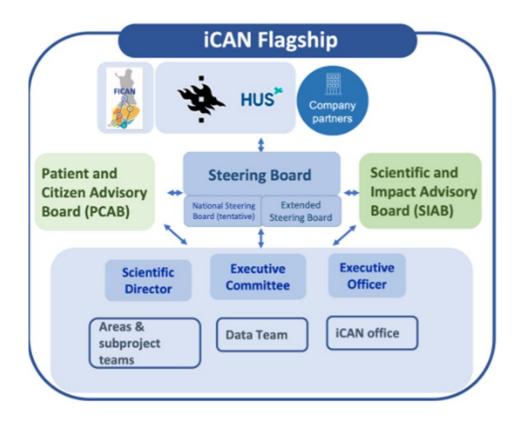

#### Patient involvement at Cancer Research Flagship iCAN

Patient representatives in the flagship governance

- in the Steering Board
- via Patient and Citizen Advisory Board

# Patient and Citizen Advisory Board members are committed to

1. Proactively enhance patient involvement

2. Propose concrete actions

- 3. Build bridges between patients, patient organizations, researchers, and the project's Steering Board
- 4. Provide comments as needed on documents and other materials, for example project plans